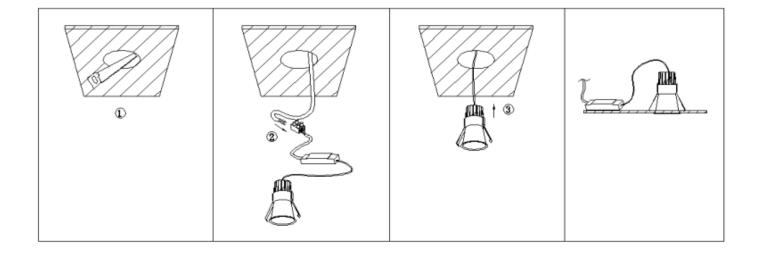

## Item code 86.D117.2331.01

- Installation and wiring of luminaire must be in accordance with all applicable local codes.
- Installation, inspection, and maintenance of luminaires should be performed by a qualified electrician.
- DO NOT make or alter any open holes in the luminaire. Do not modify the luminaire.
- DO NOT install damaged product.
- Make sure electrical power is OFF before and during installation and maintenance.
- Make sure the equipment is properly grounded.
- Make sure the supply voltage is same as the rated fixture voltage.

## Cut out in the right size:

86.D116.1\*\*\*.\*\* 75mm 86.D116.2\*\*\*.\*\* 95mm