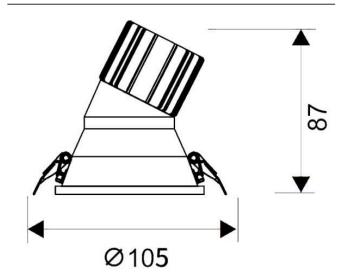

## **Scheme**

| Product                     |                |
|-----------------------------|----------------|
| Real power (W)              | 15             |
| Real luminous flux (Lm)     | 1350           |
| Luminous efficiency (Lm/W)  | 90             |
| Beam angle (º)              | 40             |
| Life time (h)               | 50000 h L80B10 |
| IP                          | 20             |
| Electrical class insulation | Clas II        |
| Colour                      | White          |
| Control gear included       | Yes            |
| Control gear                | DALI           |
| Flicker Free                | Yes            |
| Light source                | LED            |
| Type of LED                 | СОВ            |
| Colour temperature (K)      | 3000           |
| Colour consistency (SDCM)   | SDCM<3         |
| CRI                         | 80             |