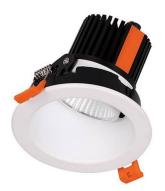

## **LIGHT HOLE**

Lavov Downlights from the family LIGHT HOLE , power 15 W and CRI 80 with an optic 40 degrees made in Die Cast Aluminum finished in White with a real lumen output of 1350lm and an efficiency of 90lm/W. DALI driver.

| Item code    | 86.D117.2333.01 Indoor Downlights |  |
|--------------|-----------------------------------|--|
| Product type |                                   |  |
| Category     |                                   |  |
| Family       | LIGHT HOLE                        |  |
| Pictograms   | 220 v CRI C C Driver INCL.        |  |
|              | On                                |  |