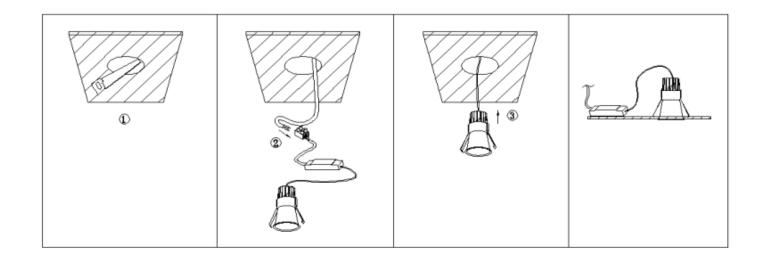

Cut out in the right size:

| 86.D116.1***.** | 75mm |
|-----------------|------|
| 86.D116.2***.** | 95mm |