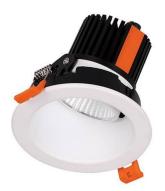

## **LIGHT HOLE**

Lavov Downlights from the family LIGHT HOLE , power 15 W and CRI 80 with an optic 24 degrees made in Die Cast Aluminum finished in White with a real lumen output of 1350lm and an efficiency of 90lm/W. ON/OFF driver.

| Item code    | 86.D117.2411.01<br>Indoor |  |
|--------------|---------------------------|--|
| Product type |                           |  |
| Category     | Downlights                |  |
| Family       | LIGHT HOLE                |  |
| Pictograms   | 220 v CRI C€ Driver INCL. |  |
|              | On IP 1P 50000h 180B10    |  |