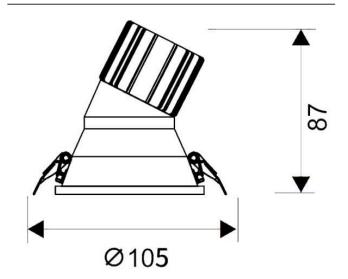

## **Scheme**

| Product                     |                |
|-----------------------------|----------------|
| Real power (W)              | 15             |
| Real luminous flux (Lm)     | 1350           |
| Luminous efficiency (Lm/W)  | 90             |
| Beam angle (º)              | 24             |
| Life time (h)               | 50000 h L80B10 |
| IP                          | 20             |
| Electrical class insulation | Clas II        |
| Colour                      | White          |
| Control gear included       | Yes            |
| Control gear                | ON/OFF         |
| Flicker Free                | Yes            |
| Light source                | LED            |
| Type of LED                 | СОВ            |
| Colour temperature (K)      | 4000           |
| Colour consistency (SDCM)   | SDCM<3         |
| CRI                         | 80             |