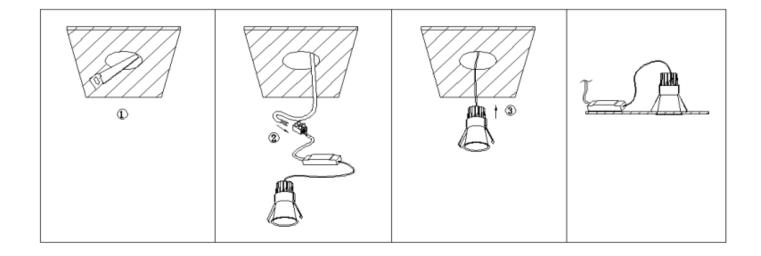

## Item code 86.D117.2411.01

- Installation and wiring of luminaire must be in accordance with all applicable local codes.
- Installation, inspection, and maintenance of luminaires should be performed by a qualified electrician.
- DO NOT make or alter any open holes in the luminaire. Do not modify the luminaire.
- DO NOT install damaged product.
- Make sure electrical power is OFF before and during installation and maintenance.
- Make sure the equipment is properly grounded.
- Make sure the supply voltage is same as the rated fixture voltage.

## Cut out in the right size:

86.D116.1\*\*\*.\*\* 75mm 86.D116.2\*\*\*.\*\* 95mm