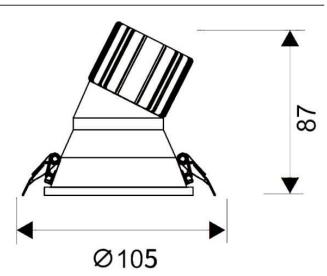

-----|
| Real power (W)              | 15             |
| Real luminous flux (Lm)     | 1350           |
| Luminous efficiency (Lm/W)  | 90             |
| Beam angle (º)              | 24             |
| Life time (h)               | 50000 h L80B10 |
| IP                          | 20             |
| Electrical class insulation | Clas II        |
| Colour                      | White          |
| Control gear included       | Yes            |
| Control gear                | DALI           |
| Flicker Free                | Yes            |
| Light source                | LED            |
| Type of LED                 | СОВ            |
| Colour temperature (K)      | 4000           |
| Colour consistency (SDCM)   | SDCM<3         |
| CRI                         | 80             |

Scheme