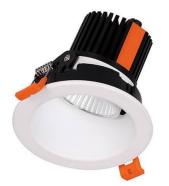

## LIGHT HOLE

Lavov Downlights from the family LIGHT HOLE ,power 15 W and CRI 80 with an optic 24 degrees made in Die Cast Aluminum finished in White with a real lumen output of 1350lm and an efficiency of 90lm/W. DALI driver.