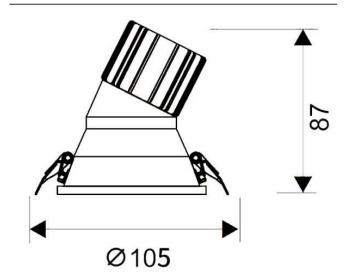

## **Scheme**

| Product                     |                |
|-----------------------------|----------------|
| Real power (W)              | 15             |
| Real luminous flux (Lm)     | 1350           |
| Luminous efficiency (Lm/W)  | 90             |
| Beam angle (º)              | 38             |
| Life time (h)               | 50000 h L80B10 |
| IP                          | 20             |
| Electrical class insulation | Clas II        |
| Colour                      | White          |
| Control gear included       | Yes            |
| Control gear                | ON/OFF         |
| Flicker Free                | Yes            |
| Light source                | LED            |
| Type of LED                 | СОВ            |
| Colour temperature (K)      | 4000           |
| Colour consistency (SDCM)   | SDCM<3         |
| CRI                         | 80             |