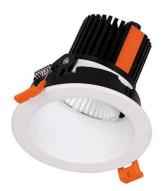

## **LIGHT HOLE**

Lavov Downlights from the family LIGHT HOLE , power 15 W and CRI 80 with an optic 38 degrees made in Die Cast Aluminum finished in White with a real lumen output of 1350lm and an efficiency of 90lm/W. ON/OFF driver.

| Item code    | 86.D117.2421.01 Indoor Downlights |  |
|--------------|-----------------------------------|--|
| Product type |                                   |  |
| Category     |                                   |  |
| Family       | LIGHT HOLE                        |  |
| Pictograms   | 220 v CRI C C Driver INCL.        |  |
|              | On                                |  |