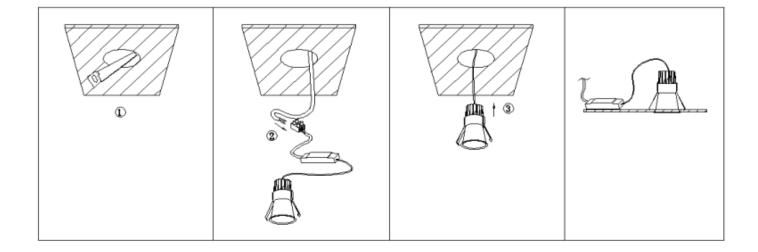

## Item code 86.D117.2421.01

- Installation and wiring of luminaire must be in accordance with all applicable local codes.
- Installation, inspection, and maintenance of luminaires should be performed by a qualified electrician.
- DO NOT make or alter any open holes in the luminaire. Do not modify the luminaire.
- DO NOT install damaged product.
- Make sure electrical power is OFF before and during installation and maintenance.
- Make sure the equipment is properly grounded.
- Make sure the supply voltage is same as the rated fixture voltage.

## Cut out in the right size:

86.D116.1\*\*\*.\*\* 75mm 86.D116.2\*\*\*.\*\* 95mm