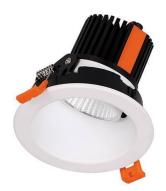

## **LIGHT HOLE**

Lavov Downlights from the family LIGHT HOLE , power 15 W and CRI 80 with an optic 38 degrees made in Die Cast Aluminum finished in White with a real lumen output of 1350lm and an efficiency of 90lm/W. DALI driver.

| Item code    | 86.D117.2423.01      |  |
|--------------|----------------------|--|
| Product type | Indoor<br>Downlights |  |
| Category     |                      |  |
| Family       | LIGHT HOLE           |  |
| Pictograms   | 220 v CRI C C Driver |  |
|              | On                   |  |