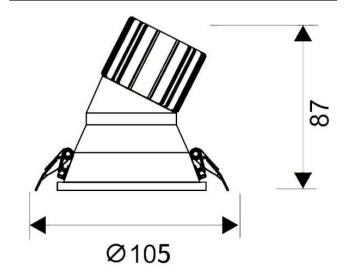

## **Scheme**

| Product                     |                |
|-----------------------------|----------------|
| Real power (W)              | 15             |
| Real luminous flux (Lm)     | 1350           |
| Luminous efficiency (Lm/W)  | 90             |
| Beam angle (º)              | 38             |
| Life time (h)               | 50000 h L80B10 |
| IP                          | 20             |
| Electrical class insulation | Clas II        |
| Colour                      | White          |
| Control gear included       | Yes            |
| Control gear                | DALI           |
| Flicker Free                | Yes            |
| Light source                | LED            |
| Type of LED                 | СОВ            |
| Colour temperature (K)      | 4000           |
| Colour consistency (SDCM)   | SDCM<3         |
| CRI                         | 80             |