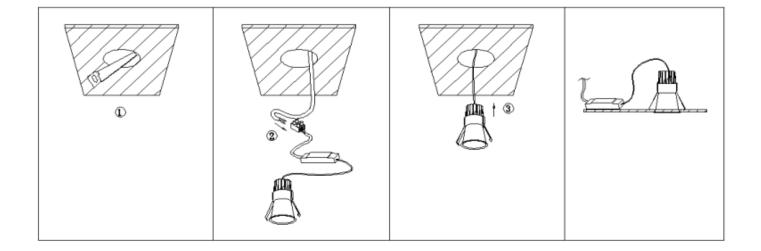

## Cut out in the right size:

86.D116.1\*\*\*.\*\* 75mm 86.D116.2\*\*\*.\*\* 95mm