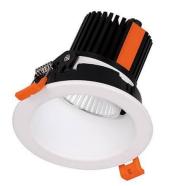

## LIGHT HOLE

Lavov Downlights from the family LIGHT HOLE ,power 15 W and CRI 80 with an optic 40 degrees made in Die Cast Aluminum finished in White with a real lumen output of 1350lm and an efficiency of 90lm/W. ON/OFF driver.