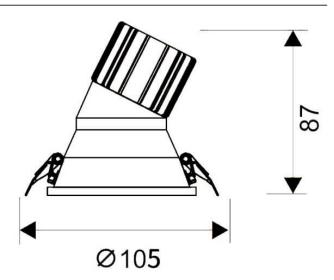

|  |
| Real luminous flux (Lm)     | 1350           |  |
| Luminous efficiency (Lm/W)  | 90             |  |
| Beam angle (º)              | 40             |  |
| Life time (h)               | 50000 h L80B10 |  |
| IP                          | 20             |  |
| Electrical class insulation | Clas II        |  |
| Colour                      | White          |  |
| Control gear included       | Yes            |  |
| Control gear                | ON/OFF         |  |
| Flicker Free                | Yes            |  |
| Light source                | LED            |  |
| Type of LED                 | СОВ            |  |
| Colour temperature (K)      | 4000           |  |
| Colour consistency (SDCM)   | SDCM<3         |  |
| CRI                         | 80             |  |

Scheme