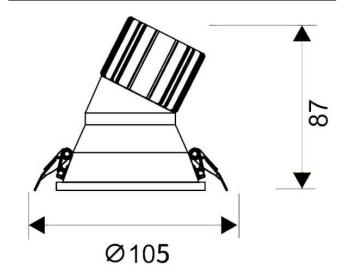

## **Scheme**

| Product                     |                |
|-----------------------------|----------------|
| Real power (W)              | 15             |
| Real luminous flux (Lm)     | 1350           |
| Luminous efficiency (Lm/W)  | 90             |
| Beam angle (º)              | 40             |
| Life time (h)               | 50000 h L80B10 |
| IP                          | 20             |
| Electrical class insulation | Clas II        |
| Colour                      | White          |
| Control gear included       | Yes            |
| Control gear                | DALI           |
| Flicker Free                | Yes            |
| Light source                | LED            |
| Type of LED                 | СОВ            |
| Colour temperature (K)      | 4000           |
| Colour consistency (SDCM)   | SDCM<3         |
| CRI                         | 80             |