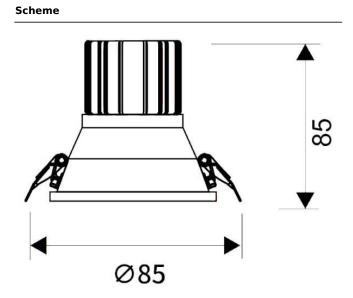

## **LIGHT HOLE**

Lavov Downlights from the family LIGHT HOLE , power 10 W and CRI 80 with an optic 24 degrees made in Die Cast Aluminum finished in White with a real lumen output of 900lm and an efficiency of 90lm/W. ON/OFF driver.

| Item code    | 86.D216.1311.01 Indoor Downlights LIGHT HOLE |  |
|--------------|----------------------------------------------|--|
| Product type |                                              |  |
| Category     |                                              |  |
| Family       |                                              |  |
| Pictograms   | 220 v CRI C € Driver INCL                    |  |
|              | On                                           |  |