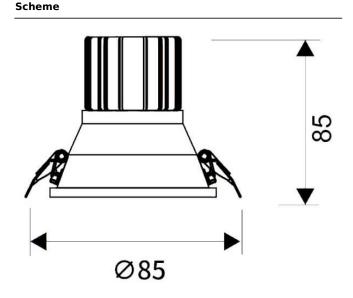

## **LIGHT HOLE**

Lavov Downlights from the family LIGHT HOLE , power 10 W and CRI 80 with an optic 24 degrees made in Die Cast Aluminum finished in White with a real lumen output of 900lm and an efficiency of 90lm/W. DALI driver.

| Product                     |                |
|-----------------------------|----------------|
| Real power (W)              | 10             |
| Real luminous flux (Lm)     | 900            |
| Luminous efficiency (Lm/W)  | 90             |
| Beam angle (º)              | 24             |
| Life time (h)               | 50000 h L80B10 |
| IP                          | 20             |
| Electrical class insulation | Clas II        |
| Colour                      | White          |
| Control gear included       | Yes            |
| Control gear                | DALI           |
| Flicker Free                | Yes            |
| Light source                | LED            |
| Type of LED                 | СОВ            |
| Colour temperature (K)      | 3000           |
| Colour consistency (SDCM)   | SDCM<3         |
| CRI                         | 80             |