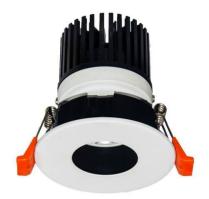

## **LIGHT HOLE**

Lavov Downlights from the family LIGHT HOLE , power 10 W and CRI 80 with an optic 24 degrees made in Die Cast Aluminum finished in White with a real lumen output of 900lm and an efficiency of 90lm/W. DALI driver.

| Item code    | 86.D216.1313.01 Indoor Downlights LIGHT HOLE |  |
|--------------|----------------------------------------------|--|
| Product type |                                              |  |
| Category     |                                              |  |
| Family       |                                              |  |
| Pictograms   | 220 v CRI C C Driver                         |  |
|              | On                                           |  |