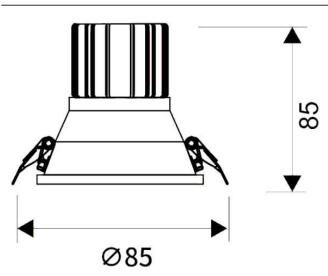

-----|
| Real power (W)              | 10             |
| Real luminous flux (Lm)     | 900            |
| Luminous efficiency (Lm/W)  | 90             |
| Beam angle (º)              | 38             |
| Life time (h)               | 50000 h L80B10 |
| IP                          | 20             |
| Electrical class insulation | Clas II        |
| Colour                      | White          |
| Control gear included       | Yes            |
| Control gear                | ON/OFF         |
| Flicker Free                | Yes            |
| Light source                | LED            |
| Type of LED                 | СОВ            |
| Colour temperature (K)      | 3000           |
| Colour consistency (SDCM)   | SDCM<3         |
| CRI                         | 80             |

Scheme