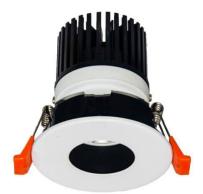

## LIGHT HOLE

Lavov Downlights from the family LIGHT HOLE ,power 10 W and CRI 80 with an optic 38 degrees made in Die Cast Aluminum finished in White with a real lumen output of 900lm and an efficiency of 90lm/W. ON/OFF driver.