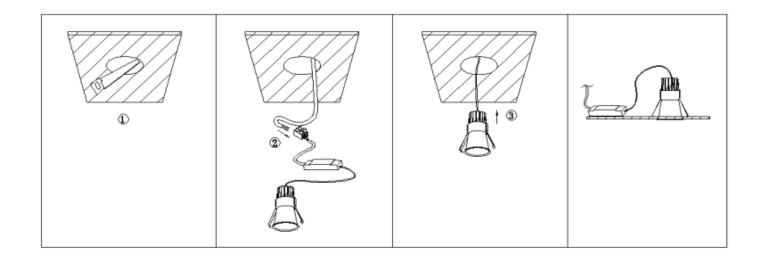

Cut out in the right size:

| 86.D116.1***.** | 75mm |
|-----------------|------|
| 86.D116.2***.** | 95mm |