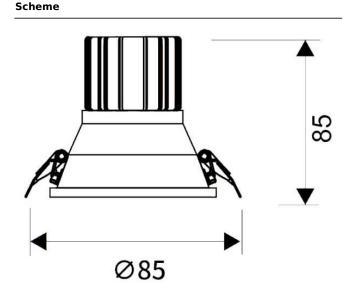

| Product                     |                |
|-----------------------------|----------------|
| Real power (W)              | 10             |
| Real luminous flux (Lm)     | 900            |
| Luminous efficiency (Lm/W)  | 90             |
| Beam angle (º)              | 38             |
| Life time (h)               | 50000 h L80B10 |
| IP                          | 20             |
| Electrical class insulation | Clas II        |
| Colour                      | White          |
| Control gear included       | Yes            |
| Control gear                | DALI           |
| Flicker Free                | Yes            |
| Light source                | LED            |
| Type of LED                 | СОВ            |
| Colour temperature (K)      | 3000           |
| Colour consistency (SDCM)   | SDCM<3         |
| CRI                         | 80             |