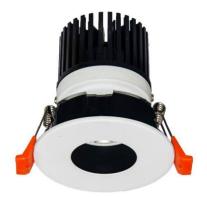

## **LIGHT HOLE**

Lavov Downlights from the family LIGHT HOLE , power 10 W and CRI 80 with an optic 38 degrees made in Die Cast Aluminum finished in White with a real lumen output of 900lm and an efficiency of 90lm/W. DALI driver.

| Product                     |                |
|-----------------------------|----------------|
| Real power (W)              | 10             |
| Real luminous flux (Lm)     | 900            |
| Luminous efficiency (Lm/W)  | 90             |
| Beam angle (º)              | 38             |
| Life time (h)               | 50000 h L80B10 |
| IP                          | 20             |
| Electrical class insulation | Clas II        |
| Colour                      | White          |
| Control gear included       | Yes            |
| Control gear                | DALI           |
| Flicker Free                | Yes            |
| Light source                | LED            |
| Type of LED                 | СОВ            |
| Colour temperature (K)      | 3000           |
| Colour consistency (SDCM)   | SDCM<3         |
| CRI                         | 80             |