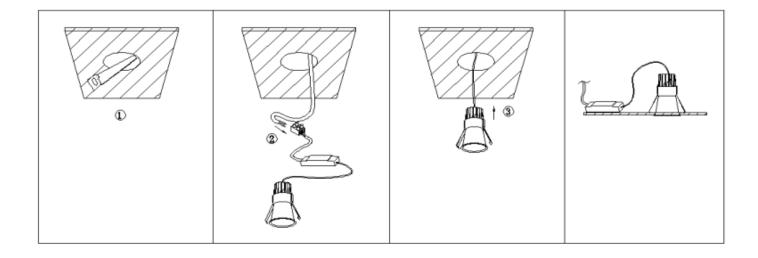

## Cut out in the right size:

86.D116.1\*\*\*.\*\* 75mm 86.D116.2\*\*\*.\*\* 95mm