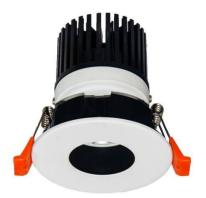

## **LIGHT HOLE**

Lavov Downlights from the family LIGHT HOLE , power 10 W and CRI 80 with an optic 40 degrees made in Die Cast Aluminum finished in White with a real lumen output of 900lm and an efficiency of 90lm/W. ON/OFF driver.