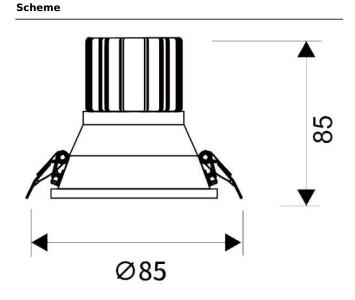

## **LIGHT HOLE**

Lavov Downlights from the family LIGHT HOLE , power 10 W and CRI 80 with an optic 40 degrees made in Die Cast Aluminum finished in White with a real lumen output of 900lm and an efficiency of 90lm/W. ON/OFF driver.