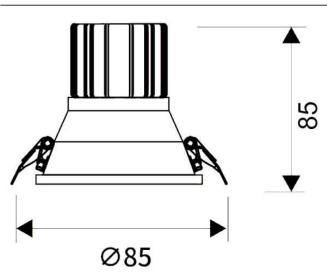

-----|
| Real power (W)              | 10             |
| Real luminous flux (Lm)     | 900            |
| Luminous efficiency (Lm/W)  | 90             |
| Beam angle (º)              | 40             |
| Life time (h)               | 50000 h L80B10 |
| IP                          | 20             |
| Electrical class insulation | Clas II        |
| Colour                      | White          |
| Control gear included       | Yes            |
| Control gear                | DALI           |
| Flicker Free                | Yes            |
| Light source                | LED            |
| Type of LED                 | СОВ            |
| Colour temperature (K)      | 3000           |
| Colour consistency (SDCM)   | SDCM<3         |
| CRI                         | 80             |

Scheme