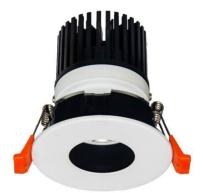

## LIGHT HOLE

Lavov Downlights from the family LIGHT HOLE ,power 10 W and CRI 80 with an optic 40 degrees made in Die Cast Aluminum finished in White with a real lumen output of 900lm and an efficiency of 90lm/W. DALI driver.

| Product                     |                |
|-----------------------------|----------------|
| Real power (W)              | 10             |
| Real luminous flux (Lm)     | 900            |
| Luminous efficiency (Lm/W)  | 90             |
| Beam angle (º)              | 40             |
| Life time (h)               | 50000 h L80B10 |
| IP                          | 20             |
| Electrical class insulation | Clas II        |
| Colour                      | White          |
| Control gear included       | Yes            |
| Control gear                | DALI           |
| Flicker Free                | Yes            |
| Light source                | LED            |
| Type of LED                 | СОВ            |
| Colour temperature (K)      | 3000           |
| Colour consistency (SDCM)   | SDCM<3         |
| CRI                         | 80             |