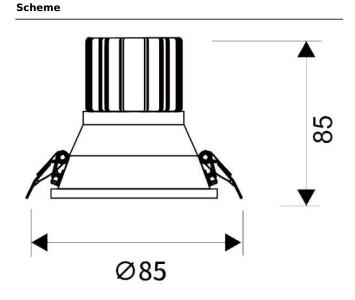

## **LIGHT HOLE**

Lavov Downlights from the family LIGHT HOLE , power 10 W and CRI 80 with an optic 24 degrees made in Die Cast Aluminum finished in White with a real lumen output of 900lm and an efficiency of 90lm/W. ON/OFF driver.