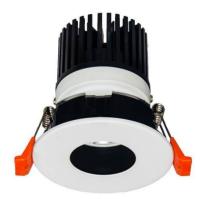

## **LIGHT HOLE**

Lavov Downlights from the family LIGHT HOLE , power 10 W and CRI 80 with an optic 24 degrees made in Die Cast Aluminum finished in White with a real lumen output of 900lm and an efficiency of 90lm/W. DALI driver.

| Item code    | 86.D216.1413.01 Indoor Downlights |  |
|--------------|-----------------------------------|--|
| Product type |                                   |  |
| Category     |                                   |  |
| Family       | LIGHT HOLE                        |  |
| Pictograms   | 220 v CRI C € Driver INCL         |  |
|              | On                                |  |