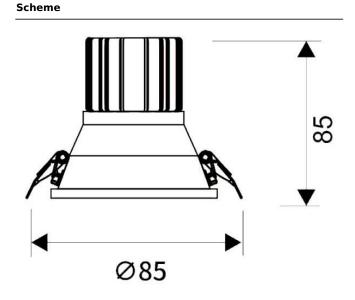

## **LIGHT HOLE**

Lavov Downlights from the family LIGHT HOLE , power 10 W and CRI 80 with an optic 24 degrees made in Die Cast Aluminum finished in White with a real lumen output of 900lm and an efficiency of 90lm/W. DALI driver.

| Item code    | 86.D216.1413.01 Indoor Downlights |  |
|--------------|-----------------------------------|--|
| Product type |                                   |  |
| Category     |                                   |  |
| Family       | LIGHT HOLE                        |  |
| Pictograms   | 220 v CRI C € Driver INCL         |  |
|              | On                                |  |