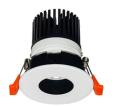

## **INDOOR / DOWNLIGHTS / LIGHT HOLE**

## Item code 86.D216.1413.01

- Installation and wiring of luminaire must be in accordance with all applicable local codes.
- Installation, inspection, and maintenance of luminaires should be performed by a qualified
- DO NOT make or alter any open holes in the luminaire. Do not modify the luminaire.
- DO NOT install damaged product.
- Make sure electrical power is OFF before and during installation and maintenance.
- Make sure the equipment is properly grounded.
- Make sure the supply voltage is same as the rated fixture voltage.