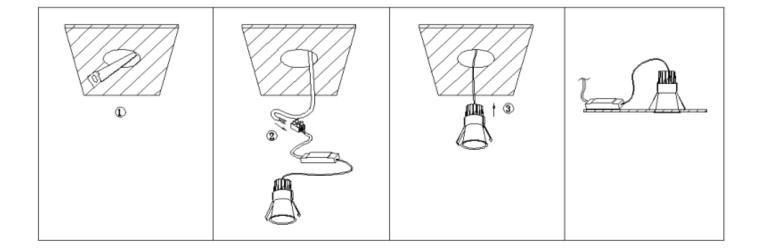

## Item code 86.D216.1413.01

- Installation and wiring of luminaire must be in accordance with all applicable local codes.
- Installation, inspection, and maintenance of luminaires should be performed by a qualified
- DO NOT make or alter any open holes in the luminaire. Do not modify the luminaire.
- DO NOT install damaged product.
- Make sure electrical power is OFF before and during installation and maintenance.
- Make sure the equipment is properly grounded.
- Make sure the supply voltage is same as the rated fixture voltage.

## Cut out in the right size:

86.D116.1\*\*\*.\*\* 75mm 86.D116.2\*\*\*.\*\* 95mm