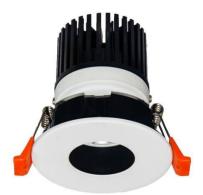

## LIGHT HOLE

Lavov Downlights from the family LIGHT HOLE ,power 10 W and CRI 80 with an optic 38 degrees made in Die Cast Aluminum finished in White with a real lumen output of 900lm and an efficiency of 90lm/W. ON/OFF driver.