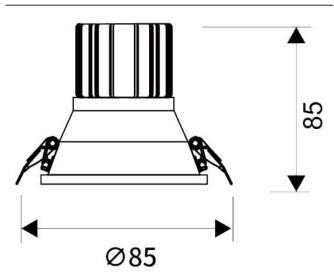

--|
| Real power (W)              | 10             |
| Real luminous flux (Lm)     | 900            |
| Luminous efficiency (Lm/W)  | 90             |
| Beam angle (º)              | 38             |
| Life time (h)               | 50000 h L80B10 |
| IP                          | 20             |
| Electrical class insulation | Clas II        |
| Colour                      | White          |
| Control gear included       | Yes            |
| Control gear                | ON/OFF         |
| Flicker Free                | Yes            |
| Light source                | LED            |
| Type of LED                 | СОВ            |
| Colour temperature (K)      | 4000           |
| Colour consistency (SDCM)   | SDCM<3         |
| CRI                         | 80             |

## Scheme