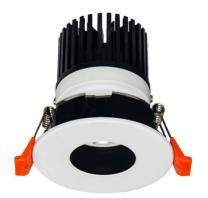

## **LIGHT HOLE**

Lavov Downlights from the family LIGHT HOLE , power 10 W and CRI 80 with an optic 40 degrees made in Die Cast Aluminum finished in White with a real lumen output of 900lm and an efficiency of 90lm/W. DALI driver.

| Item code    | 86.D216.1433.01 Indoor Downlights |  |
|--------------|-----------------------------------|--|
| Product type |                                   |  |
| Category     |                                   |  |
| Family       | LIGHT HOLE                        |  |
| Pictograms   | 220 V CRI C C Driver INCL.        |  |
|              | On                                |  |