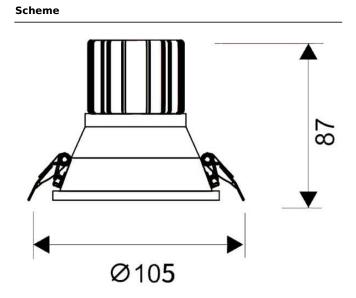

| Product                     |                |
|-----------------------------|----------------|
| Real power (W)              | 15             |
| Real luminous flux (Lm)     | 1350           |
| Luminous efficiency (Lm/W)  | 90             |
| Beam angle (º)              | 24             |
| Life time (h)               | 50000 h L80B10 |
| IP                          | 20             |
| Electrical class insulation | Clas II        |
| Colour                      | White          |
| Control gear included       | Yes            |
| Control gear                | ON/OFF         |
| Flicker Free                | Yes            |
| Light source                | LED            |
| Type of LED                 | СОВ            |
| Colour temperature (K)      | 3000           |
| Colour consistency (SDCM)   | SDCM<3         |
| CRI                         | 80             |