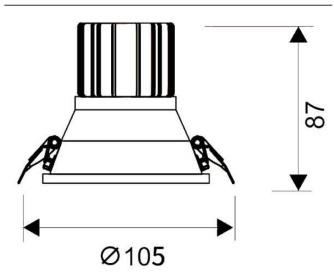

--|
| Real power (W)              | 15             |
| Real luminous flux (Lm)     | 1350           |
| Luminous efficiency (Lm/W)  | 90             |
| Beam angle (º)              | 24             |
| Life time (h)               | 50000 h L80B10 |
| IP                          | 20             |
| Electrical class insulation | Clas II        |
| Colour                      | White          |
| Control gear included       | Yes            |
| Control gear                | DALI           |
| Flicker Free                | Yes            |
| Light source                | LED            |
| Type of LED                 | СОВ            |
| Colour temperature (K)      | 3000           |
| Colour consistency (SDCM)   | SDCM<3         |
| CRI                         | 80             |

## Scheme