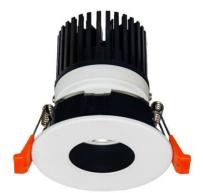

## LIGHT HOLE

Lavov Downlights from the family LIGHT HOLE ,power 15 W and CRI 80 with an optic 24 degrees made in Die Cast Aluminum finished in White with a real lumen output of 1350lm and an efficiency of 90lm/W. DALI driver.