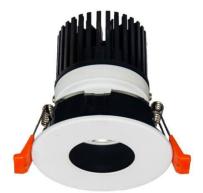

## LIGHT HOLE

Lavov Downlights from the family LIGHT HOLE ,power 15 W and CRI 80 with an optic 38 degrees made in Die Cast Aluminum finished in White with a real lumen output of 1350lm and an efficiency of 90lm/W. ON/OFF driver.

| Item code    | 86.D216.2321.01<br>Indoor<br>Downlights              |  |
|--------------|------------------------------------------------------|--|
| Product type |                                                      |  |
| Category     |                                                      |  |
| Family       | LIGHT HOLE                                           |  |
| Pictograms   | 220 v CRI C C Driver<br>240 v B0 C C Driver<br>INCL. |  |
|              | On<br>Off IP IP 50000h<br>44 20 L80B10               |  |