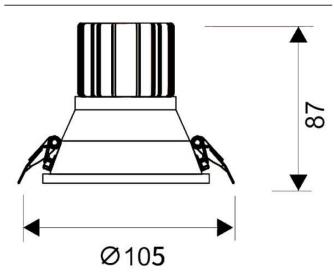

--|
| Real power (W)              | 15             |
| Real luminous flux (Lm)     | 1350           |
| Luminous efficiency (Lm/W)  | 90             |
| Beam angle (º)              | 38             |
| Life time (h)               | 50000 h L80B10 |
| IP                          | 20             |
| Electrical class insulation | Clas II        |
| Colour                      | White          |
| Control gear included       | Yes            |
| Control gear                | ON/OFF         |
| Flicker Free                | Yes            |
| Light source                | LED            |
| Type of LED                 | СОВ            |
| Colour temperature (K)      | 3000           |
| Colour consistency (SDCM)   | SDCM<3         |
| CRI                         | 80             |

## Scheme