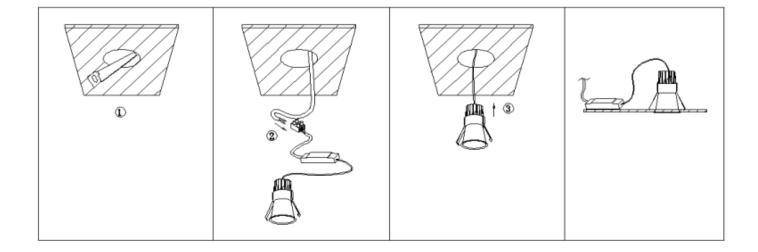

## Item code 86.D216.2321.01

- Installation and wiring of luminaire must be in accordance with all applicable local codes.
- Installation, inspection, and maintenance of luminaires should be performed by a qualified
- DO NOT make or alter any open holes in the luminaire. Do not modify the luminaire.
- DO NOT install damaged product.
- Make sure electrical power is OFF before and during installation and maintenance.
- Make sure the equipment is properly grounded.
- Make sure the supply voltage is same as the rated fixture voltage.

## Cut out in the right size:

86.D116.1\*\*\*.\*\* 75mm 86.D116.2\*\*\*.\*\* 95mm