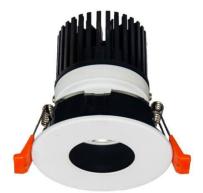

## LIGHT HOLE

Lavov Downlights from the family LIGHT HOLE ,power 15 W and CRI 80 with an optic 38 degrees made in Die Cast Aluminum finished in White with a real lumen output of 1350lm and an efficiency of 90lm/W. DALI driver.