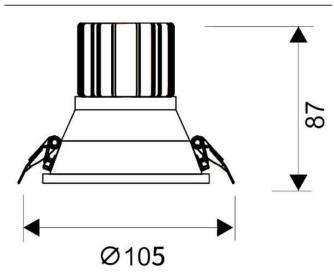

--|
| Real power (W)              | 15             |
| Real luminous flux (Lm)     | 1350           |
| Luminous efficiency (Lm/W)  | 90             |
| Beam angle (º)              | 38             |
| Life time (h)               | 50000 h L80B10 |
| IP                          | 20             |
| Electrical class insulation | Clas II        |
| Colour                      | White          |
| Control gear included       | Yes            |
| Control gear                | DALI           |
| Flicker Free                | Yes            |
| Light source                | LED            |
| Type of LED                 | СОВ            |
| Colour temperature (K)      | 3000           |
| Colour consistency (SDCM)   | SDCM<3         |
| CRI                         | 80             |

## Scheme