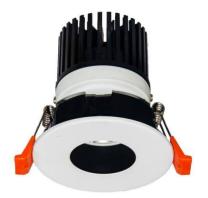

## **LIGHT HOLE**

Lavov Downlights from the family LIGHT HOLE , power 15 W and CRI 80 with an optic 40 degrees made in Die Cast Aluminum finished in White with a real lumen output of 1350lm and an efficiency of 90lm/W. ON/OFF driver.