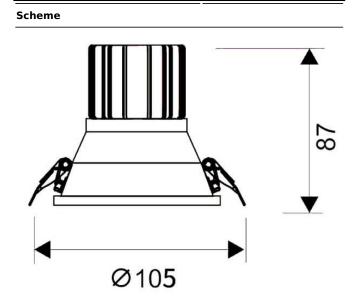

## **LIGHT HOLE**

Lavov Downlights from the family LIGHT HOLE , power 15 W and CRI 80 with an optic 40 degrees made in Die Cast Aluminum finished in White with a real lumen output of 1350lm and an efficiency of 90lm/W. ON/OFF driver.