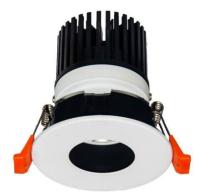

## LIGHT HOLE

Lavov Downlights from the family LIGHT HOLE ,power 15 W and CRI 80 with an optic 40 degrees made in Die Cast Aluminum finished in White with a real lumen output of 1350lm and an efficiency of 90lm/W. DALI driver.