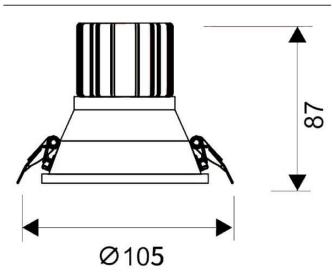

--|
| Real power (W)              | 15             |
| Real luminous flux (Lm)     | 1350           |
| Luminous efficiency (Lm/W)  | 90             |
| Beam angle (º)              | 40             |
| Life time (h)               | 50000 h L80B10 |
| IP                          | 20             |
| Electrical class insulation | Clas II        |
| Colour                      | White          |
| Control gear included       | Yes            |
| Control gear                | DALI           |
| Flicker Free                | Yes            |
| Light source                | LED            |
| Type of LED                 | СОВ            |
| Colour temperature (K)      | 3000           |
| Colour consistency (SDCM)   | SDCM<3         |
| CRI                         | 80             |

## Scheme