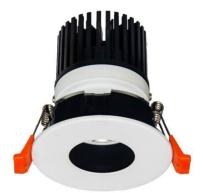

## LIGHT HOLE

Lavov Downlights from the family LIGHT HOLE ,power 15 W and CRI 80 with an optic 24 degrees made in Die Cast Aluminum finished in White with a real lumen output of 1350lm and an efficiency of 90lm/W. ON/OFF driver.