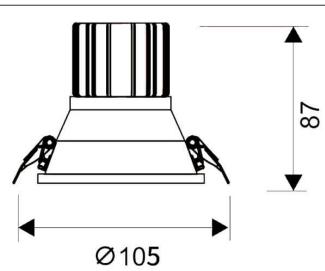

-----|
| Real power (W)              | 15             |
| Real luminous flux (Lm)     | 1350           |
| Luminous efficiency (Lm/W)  | 90             |
| Beam angle (º)              | 24             |
| Life time (h)               | 50000 h L80B10 |
| IP                          | 20             |
| Electrical class insulation | Clas II        |
| Colour                      | White          |
| Control gear included       | Yes            |
| Control gear                | ON/OFF         |
| Flicker Free                | Yes            |
| Light source                | LED            |
| Type of LED                 | СОВ            |
| Colour temperature (K)      | 4000           |
| Colour consistency (SDCM)   | SDCM<3         |
| CRI                         | 80             |

Scheme