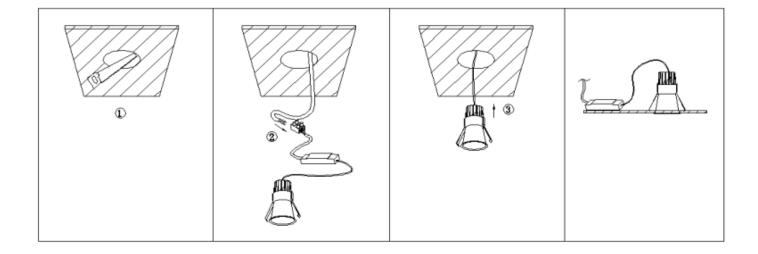

## Item code 86.D216.2411.01

- Installation and wiring of luminaire must be in accordance with all applicable local codes.
- Installation, inspection, and maintenance of luminaires should be performed by a qualified
- DO NOT make or alter any open holes in the luminaire. Do not modify the luminaire.
- DO NOT install damaged product.
- Make sure electrical power is OFF before and during installation and maintenance.
- Make sure the equipment is properly grounded.
- Make sure the supply voltage is same as the rated fixture voltage.

## Cut out in the right size:

86.D116.1\*\*\*.\*\* 75mm 86.D116.2\*\*\*.\*\* 95mm