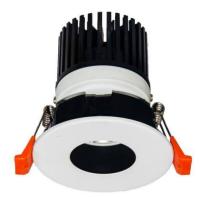

## **LIGHT HOLE**

Lavov Downlights from the family LIGHT HOLE , power 15 W and CRI 80 with an optic 24 degrees made in Die Cast Aluminum finished in White with a real lumen output of 1350lm and an efficiency of 90lm/W. DALI driver.

| Item code    | 86.D216.2413.01            |  |
|--------------|----------------------------|--|
| Product type | Indoor<br>Downlights       |  |
| Category     |                            |  |
| Family       | LIGHT HOLE                 |  |
| Pictograms   | 220 v CRI C C Driver INCL. |  |
|              | On                         |  |