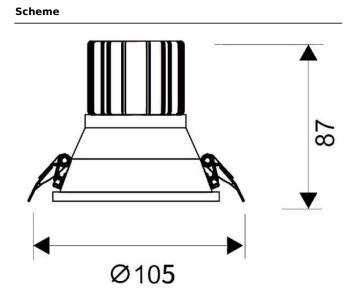

| Item code    | 86.D216.2413.01            |  |
|--------------|----------------------------|--|
| Product type | Indoor<br>Downlights       |  |
| Category     |                            |  |
| Family       | LIGHT HOLE                 |  |
| Pictograms   | 220 v CRI C C Driver INCL. |  |
|              | On                         |  |