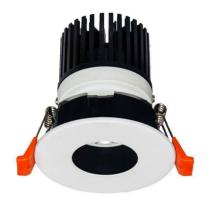

## **LIGHT HOLE**

Lavov Downlights from the family LIGHT HOLE , power 15  $\mbox{W}$  and CRI 80 with an optic 38 degrees made in Die Cast Aluminum finished in White with a real lumen output of 1350lm and an efficiency of 90lm/W. ON/OFF driver.

| Item code    | 86.D216.2421.01 Indoor Downlights LIGHT HOLE |  |
|--------------|----------------------------------------------|--|
| Product type |                                              |  |
| Category     |                                              |  |
| Family       |                                              |  |
| Pictograms   | 220 v CRI C C Driver INCL.                   |  |
|              | On Off IP IP 50000h L80B10                   |  |