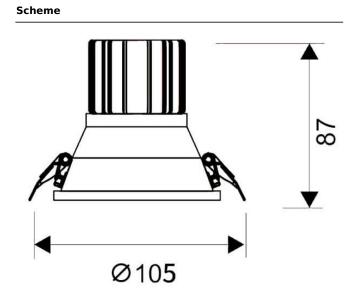

## **LIGHT HOLE**

Lavov Downlights from the family LIGHT HOLE , power 15  $\mbox{W}$  and CRI 80 with an optic 38 degrees made in Die Cast Aluminum finished in White with a real lumen output of 1350lm and an efficiency of 90lm/W. ON/OFF driver.

| Item code    | 86.D216.2421.01 Indoor Downlights LIGHT HOLE |  |
|--------------|----------------------------------------------|--|
| Product type |                                              |  |
| Category     |                                              |  |
| Family       |                                              |  |
| Pictograms   | 220 v CRI C C Driver INCL.                   |  |
|              | On Off IP IP 50000h L80B10                   |  |



| Product                     |                |
|-----------------------------|----------------|
| Real power (W)              | 15             |
| Real luminous flux (Lm)     | 1350           |
| Luminous efficiency (Lm/W)  | 90             |
| Beam angle (º)              | 38             |
| Life time (h)               | 50000 h L80B10 |
| IP                          | 20             |
| Electrical class insulation | Clas II        |
| Colour                      | White          |
| Control gear included       | Yes            |
| Control gear                | ON/OFF         |
| Flicker Free                | Yes            |
| Light source                | LED            |
| Type of LED                 | СОВ            |
| Colour temperature (K)      | 4000           |
| Colour consi