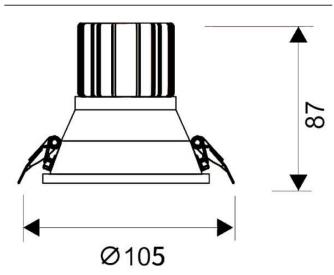

--|
| Real power (W)              | 15             |
| Real luminous flux (Lm)     | 1350           |
| Luminous efficiency (Lm/W)  | 90             |
| Beam angle (º)              | 38             |
| Life time (h)               | 50000 h L80B10 |
| IP                          | 20             |
| Electrical class insulation | Clas II        |
| Colour                      | White          |
| Control gear included       | Yes            |
| Control gear                | DALI           |
| Flicker Free                | Yes            |
| Light source                | LED            |
| Type of LED                 | СОВ            |
| Colour temperature (K)      | 4000           |
| Colour consistency (SDCM)   | SDCM<3         |
| CRI                         | 80             |

## Scheme