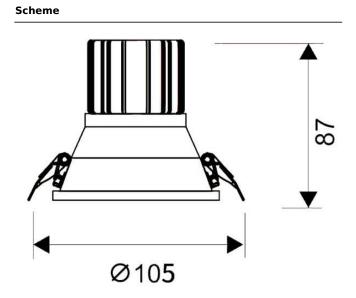

## **LIGHT HOLE**

Lavov Downlights from the family LIGHT HOLE , power 15 W and CRI 80 with an optic 40 degrees made in Die Cast Aluminum finished in White with a real lumen output of 1350lm and an efficiency of 90lm/W. ON/OFF driver.