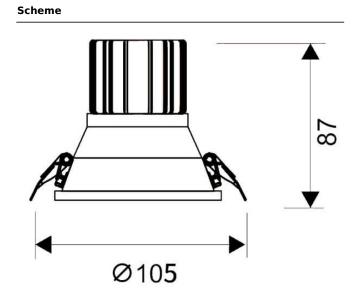

## **LIGHT HOLE**

Lavov Downlights from the family LIGHT HOLE , power 15 W and CRI 80 with an optic 40 degrees made in Die Cast Aluminum finished in White with a real lumen output of 1350lm and an efficiency of 90lm/W. DALI driver.