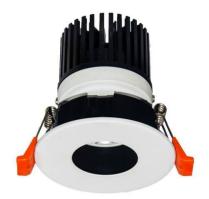

## **LIGHT HOLE**

Lavov Downlights from the family LIGHT HOLE , power 15 W and CRI 80 with an optic 40 degrees made in Die Cast Aluminum finished in White with a real lumen output of 1350lm and an efficiency of 90lm/W. DALI driver.

| Item code    | 86.D216.2433.01 Indoor Downlights |  |
|--------------|-----------------------------------|--|
| Product type |                                   |  |
| Category     |                                   |  |
| Family       | LIGHT HOLE                        |  |
| Pictograms   | 220 v CRI C € Driver INCL.        |  |
|              | On                                |  |