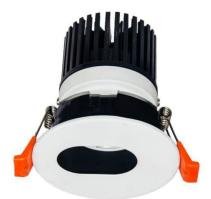

## LIGHT HOLE

Lavov Downlights from the family LIGHT HOLE ,power 10 W and CRI 80 with an optic 24 degrees made in Die Cast Aluminum finished in White with a real lumen output of 900lm and an efficiency of 90lm/W. ON/OFF driver.