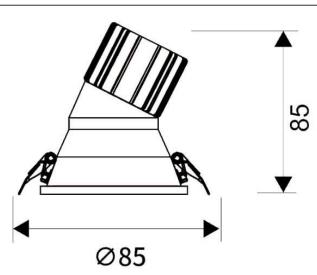

-----|
| Real power (W)              | 10             |
| Real luminous flux (Lm)     | 900            |
| Luminous efficiency (Lm/W)  | 90             |
| Beam angle (º)              | 24             |
| Life time (h)               | 50000 h L80B10 |
| IP                          | 20             |
| Electrical class insulation | Clas II        |
| Colour                      | White          |
| Control gear included       | Yes            |
| Control gear                | ON/OFF         |
| Flicker Free                | Yes            |
| Light source                | LED            |
| Type of LED                 | СОВ            |
| Colour temperature (K)      | 3000           |
| Colour consistency (SDCM)   | SDCM<3         |
| CRI                         | 80             |

Scheme