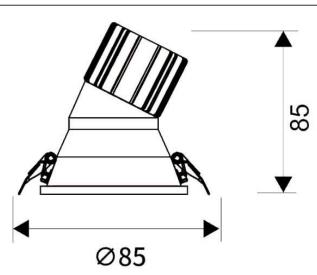

-----|
| Real power (W)              | 10             |
| Real luminous flux (Lm)     | 900            |
| Luminous efficiency (Lm/W)  | 90             |
| Beam angle (º)              | 24             |
| Life time (h)               | 50000 h L80B10 |
| IP                          | 20             |
| Electrical class insulation | Clas II        |
| Colour                      | White          |
| Control gear included       | Yes            |
| Control gear                | DALI           |
| Flicker Free                | Yes            |
| Light source                | LED            |
| Type of LED                 | СОВ            |
| Colour temperature (K)      | 3000           |
| Colour consistency (SDCM)   | SDCM<3         |
| CRI                         | 80             |

Scheme