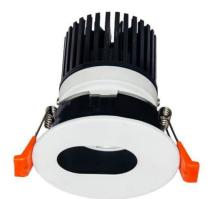

## LIGHT HOLE

Lavov Downlights from the family LIGHT HOLE ,power 10 W and CRI 80 with an optic 24 degrees made in Die Cast Aluminum finished in White with a real lumen output of 900lm and an efficiency of 90lm/W. DALI driver.