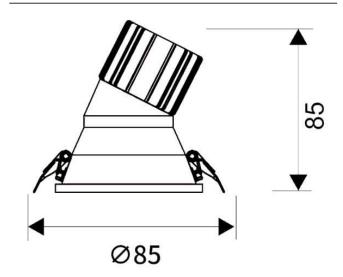

## **Scheme**

| Product                     |                |
|-----------------------------|----------------|
| Real power (W)              | 10             |
| Real luminous flux (Lm)     | 900            |
| Luminous efficiency (Lm/W)  | 90             |
| Beam angle (º)              | 38             |
| Life time (h)               | 50000 h L80B10 |
| IP                          | 20             |
| Electrical class insulation | Clas II        |
| Colour                      | White          |
| Control gear included       | Yes            |
| Control gear                | ON/OFF         |
| Flicker Free                | Yes            |
| Light source                | LED            |
| Type of LED                 | СОВ            |
| Colour temperature (K)      | 3000           |
| Colour consistency (SDCM)   | SDCM<3         |
| CRI                         | 80             |