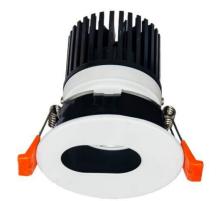

## **LIGHT HOLE**

Lavov Downlights from the family LIGHT HOLE , power 10 W and CRI 80 with an optic 38 degrees made in Die Cast Aluminum finished in White with a real lumen output of 900lm and an efficiency of 90lm/W. ON/OFF driver.

| Item code    | 86.D217.1321.01 Indoor Downlights |  |
|--------------|-----------------------------------|--|
| Product type |                                   |  |
| Category     |                                   |  |
| Family       | LIGHT HOLE                        |  |
| Pictograms   | 220 V CRI C C Driver INCL.        |  |
|              | On                                |  |