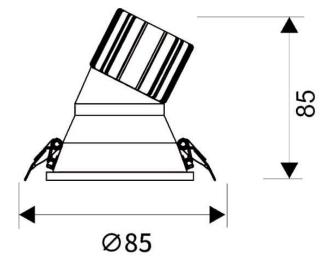

## **Scheme**

| Product                     |                |  |
|-----------------------------|----------------|--|
| Real power (W)              | 10             |  |
| Real luminous flux (Lm)     | 900            |  |
| Luminous efficiency (Lm/W)  | 90             |  |
| Beam angle (º)              | 38             |  |
| Life time (h)               | 50000 h L80B10 |  |
| IP                          | 20             |  |
| Electrical class insulation | Clas II        |  |
| Colour                      | White          |  |
| Control gear included       | Yes            |  |
| Control gear                | DALI           |  |
| Flicker Free                | Yes            |  |
| Light source                | LED            |  |
| Type of LED                 | СОВ            |  |
| Colour temperature (K)      | 3000           |  |
| Colour consistency (SDCM)   | SDCM<3         |  |
| CRI                         | 80             |  |