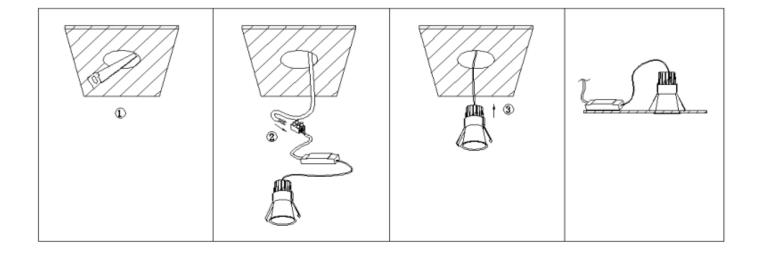

## Item code 86.D217.1323.01

- Installation and wiring of luminaire must be in accordance with all applicable local codes.
- Installation, inspection, and maintenance of luminaires should be performed by a qualified
- DO NOT make or alter any open holes in the luminaire. Do not modify the luminaire.
- DO NOT install damaged product.
- Make sure electrical power is OFF before and during installation and maintenance.
- Make sure the equipment is properly grounded.
- Make sure the supply voltage is same as the rated fixture voltage.

## Cut out in the right size:

86.D116.1\*\*\*.\*\* 75mm 86.D116.2\*\*\*.\*\* 95mm