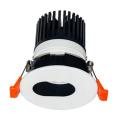

## **INDOOR / DOWNLIGHTS / LIGHT HOLE**

## Item code 86.D217.1323.01

- Installation and wiring of luminaire must be in accordance with all applicable local codes.
- Installation, inspection, and maintenance of luminaires should be performed by a qualified
- DO NOT make or alter any open holes in the luminaire. Do not modify the luminaire.
- DO NOT install damaged product.
- Make sure electrical power is OFF before and during installation and maintenance.
- Make sure the equipment is properly grounded.
- Make sure the supply voltage is same as the rated fixture voltage.