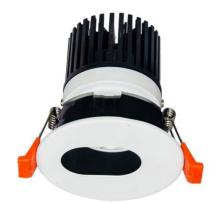

## **LIGHT HOLE**

Lavov Downlights from the family LIGHT HOLE , power 10 W and CRI 80 with an optic 40 degrees made in Die Cast Aluminum finished in White with a real lumen output of 900lm and an efficiency of 90lm/W. ON/OFF driver.

| Item code    | 86.D217.1331.01 Indoor Downlights LIGHT HOLE |  |
|--------------|----------------------------------------------|--|
| Product type |                                              |  |
| Category     |                                              |  |
| Family       |                                              |  |
| Pictograms   | 220 v CRI C C Driver INCL.                   |  |
|              | On                                           |  |