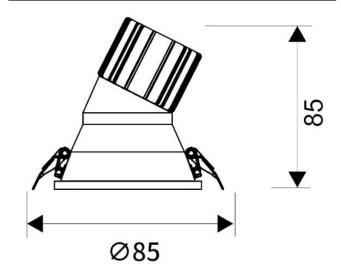

## **Scheme**

| Product                     |                |
|-----------------------------|----------------|
| Real power (W)              | 10             |
| Real luminous flux (Lm)     | 900            |
| Luminous efficiency (Lm/W)  | 90             |
| Beam angle (º)              | 40             |
| Life time (h)               | 50000 h L80B10 |
| IP                          | 20             |
| Electrical class insulation | Clas II        |
| Colour                      | White          |
| Control gear included       | Yes            |
| Control gear                | ON/OFF         |
| Flicker Free                | Yes            |
| Light source                | LED            |
| Type of LED                 | СОВ            |
| Colour temperature (K)      | 3000           |
| Colour consistency (SDCM)   | SDCM<3         |
| CRI                         | 80             |