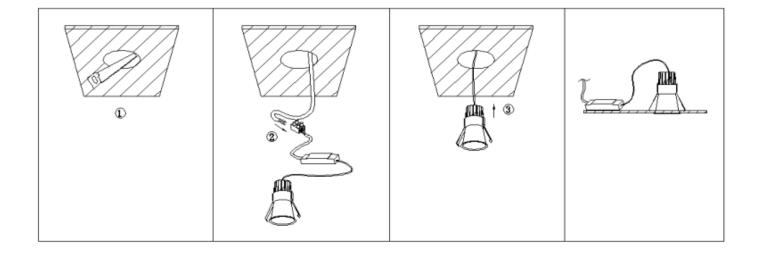

## Item code 86.D217.1331.01

- Installation and wiring of luminaire must be in accordance with all applicable local codes.
- Installation, inspection, and maintenance of luminaires should be performed by a qualified
- DO NOT make or alter any open holes in the luminaire. Do not modify the luminaire.
- DO NOT install damaged product.
- Make sure electrical power is OFF before and during installation and maintenance.
- Make sure the equipment is properly grounded.
- Make sure the supply voltage is same as the rated fixture voltage.

## Cut out in the right size:

86.D116.1\*\*\*.\*\* 75mm 86.D116.2\*\*\*.\*\* 95mm