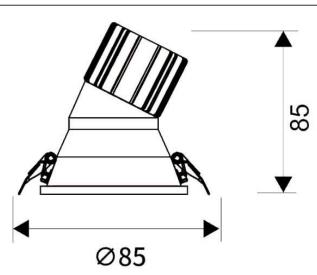

-----|
| Real power (W)              | 10             |
| Real luminous flux (Lm)     | 900            |
| Luminous efficiency (Lm/W)  | 90             |
| Beam angle (º)              | 40             |
| Life time (h)               | 50000 h L80B10 |
| IP                          | 20             |
| Electrical class insulation | Clas II        |
| Colour                      | White          |
| Control gear included       | Yes            |
| Control gear                | DALI           |
| Flicker Free                | Yes            |
| Light source                | LED            |
| Type of LED                 | СОВ            |
| Colour temperature (K)      | 3000           |
| Colour consistency (SDCM)   | SDCM<3         |
| CRI                         | 80             |

Scheme