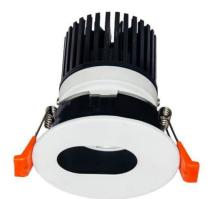

## LIGHT HOLE

Lavov Downlights from the family LIGHT HOLE ,power 10 W and CRI 80 with an optic 40 degrees made in Die Cast Aluminum finished in White with a real lumen output of 900lm and an efficiency of 90lm/W. DALI driver.