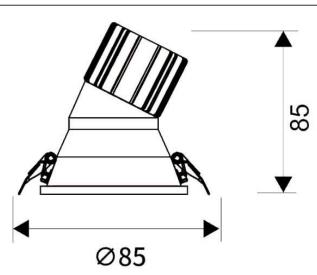

-----|
| Real power (W)              | 10             |
| Real luminous flux (Lm)     | 900            |
| Luminous efficiency (Lm/W)  | 90             |
| Beam angle (º)              | 24             |
| Life time (h)               | 50000 h L80B10 |
| IP                          | 20             |
| Electrical class insulation | Clas II        |
| Colour                      | White          |
| Control gear included       | Yes            |
| Control gear                | ON/OFF         |
| Flicker Free                | Yes            |
| Light source                | LED            |
| Type of LED                 | СОВ            |
| Colour temperature (K)      | 4000           |
| Colour consistency (SDCM)   | SDCM<3         |
| CRI                         | 80             |

Scheme