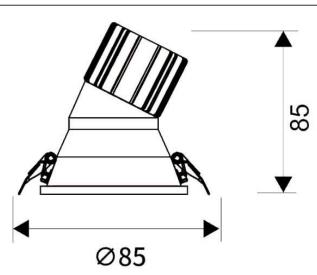

|  |
| Real luminous flux (Lm)     | 900            |  |
| Luminous efficiency (Lm/W)  | 90             |  |
| Beam angle (º)              | 24             |  |
| Life time (h)               | 50000 h L80B10 |  |
| IP                          | 20             |  |
| Electrical class insulation | Clas II        |  |
| Colour                      | White          |  |
| Control gear included       | Yes            |  |
| Control gear                | DALI           |  |
| Flicker Free                | Yes            |  |
| Light source                | LED            |  |
| Type of LED                 | СОВ            |  |
| Colour temperature (K)      | 4000           |  |
| Colour consistency (SDCM)   | SDCM<3         |  |
| CRI                         | 80             |  |

Scheme