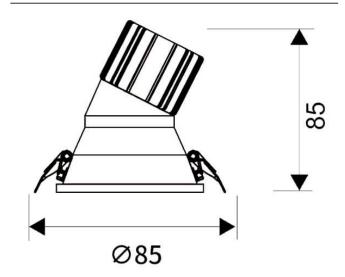

## **Scheme**

| Product                     |                |
|-----------------------------|----------------|
| Real power (W)              | 10             |
| Real luminous flux (Lm)     | 900            |
| Luminous efficiency (Lm/W)  | 90             |
| Beam angle (º)              | 38             |
| Life time (h)               | 50000 h L80B10 |
| IP                          | 20             |
| Electrical class insulation | Clas II        |
| Colour                      | White          |
| Control gear included       | Yes            |
| Control gear                | ON/OFF         |
| Flicker Free                | Yes            |
| Light source                | LED            |
| Type of LED                 | СОВ            |
| Colour temperature (K)      | 4000           |
| Colour consistency (SDCM)   | SDCM<3         |
| CRI                         | 80             |