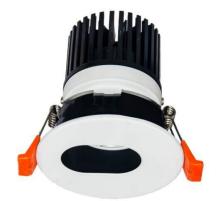

## **LIGHT HOLE**

Lavov Downlights from the family LIGHT HOLE , power 10 W and CRI 80 with an optic 38 degrees made in Die Cast Aluminum finished in White with a real lumen output of 900lm and an efficiency of 90lm/W. ON/OFF driver.

## **Scheme**

| Product                     |                |
|-----------------------------|----------------|
| Real power (W)              | 10             |
| Real luminous flux (Lm)     | 900            |
| Luminous efficiency (Lm/W)  | 90             |
| Beam angle (º)              | 38             |
| Life time (h)               | 50000 h L80B10 |
| IP                          | 20             |
| Electrical class insulation | Clas II        |
| Colour                      | White          |
| Control gear included       | Yes            |
| Control gear                | ON/OFF         |
| Flicker Free                | Yes            |
| Light source                | LED            |
| Type of LED                 | СОВ            |
| Colour temperature (K)      | 4000           |
| Colour consistency (SDCM)   | SDCM<3         |
| CRI                         | 80             |